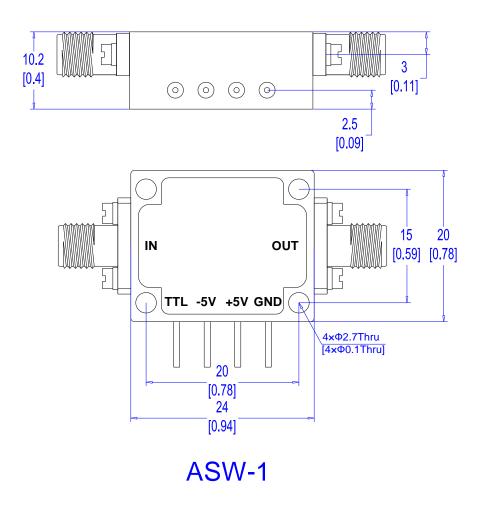

# **Outline Drawing:**

Dimensions are in MM [inches].

Unless otherwise specified, Outline drawing +/-0.1mm; Hole +/-0.1mm.

|                          | TITLE          | Notes:                                                         |         |     |  |
|--------------------------|----------------|----------------------------------------------------------------|---------|-----|--|
| <b>MAMMAN</b>            |                | All SPECIFICATIONS ARE SUBJECT TO CHANGE WITHOUT NOTICE AT ANY |         |     |  |
| AMWAV Technology, Ltd.   | AWSPSTA-1-18GA | TIME                                                           |         |     |  |
| Website: www.amwav.com   |                | Scale                                                          | DWG No. | REV |  |
| E-mail: sales@amwav.com  |                | 1/1                                                            |         | А   |  |
| Tel/Fax: +86 02887492975 |                |                                                                |         |     |  |