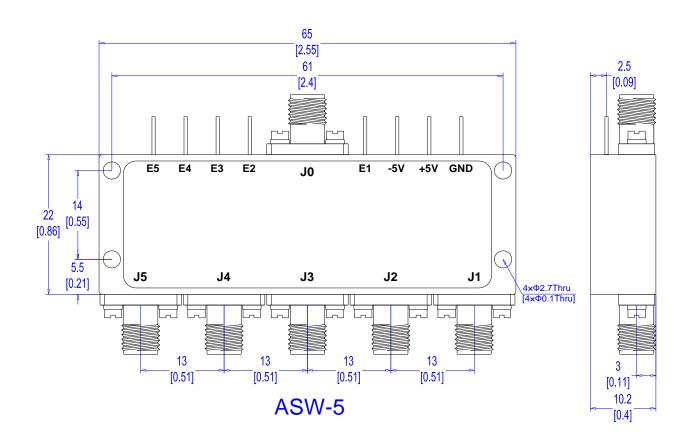

# **Outline Drawing:**

Dimensions are in MM [inches].

Unless otherwise specified, Outline drawing +/-0.1mm; Hole +/-0.1mm.

|                          | TITLE         |                                                                     | Notes:  |     |  |
|--------------------------|---------------|---------------------------------------------------------------------|---------|-----|--|
|                          |               | All SPECIFICATIONS ARE SUBJECT TO CHANGE WITHOUT NOTICE AT ANY TIME |         |     |  |
| AMWAV Technology, Ltd.   | AWSP5TR-1-2GA |                                                                     |         |     |  |
| Website: www.amwav.com   |               | Scale                                                               | DWG No. | REV |  |
| E-mail: sales@amwav.com  |               | 1/1                                                                 |         | Α   |  |
| Tel/Fax: +86 02887492975 |               |                                                                     |         |     |  |