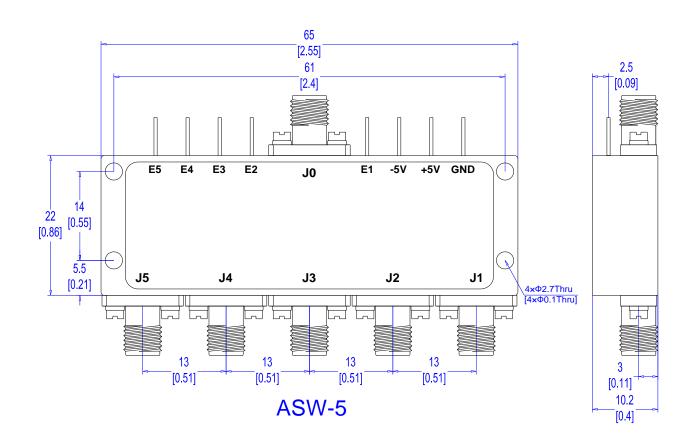

# **Outline Drawing:**

Dimensions are in MM [inches].

Unless otherwise specified, Outline drawing +/-0.1mm; Hole +/-0.1mm.

|                          | TITLE          | Notes:                                                         |         |     |  |
|--------------------------|----------------|----------------------------------------------------------------|---------|-----|--|
|                          |                | All SPECIFICATIONS ARE SUBJECT TO CHANGE WITHOUT NOTICE AT ANY |         |     |  |
| AMWAV Technology, Ltd.   | AWSP5TR-1-20GA | TIME                                                           |         |     |  |
| Website: www.amwav.com   |                | Scale                                                          | DWG No. | REV |  |
| E-mail: sales@amwav.com  |                | 1/1                                                            |         | Α   |  |
| Tel/Fax: +86 02887492975 |                |                                                                |         |     |  |