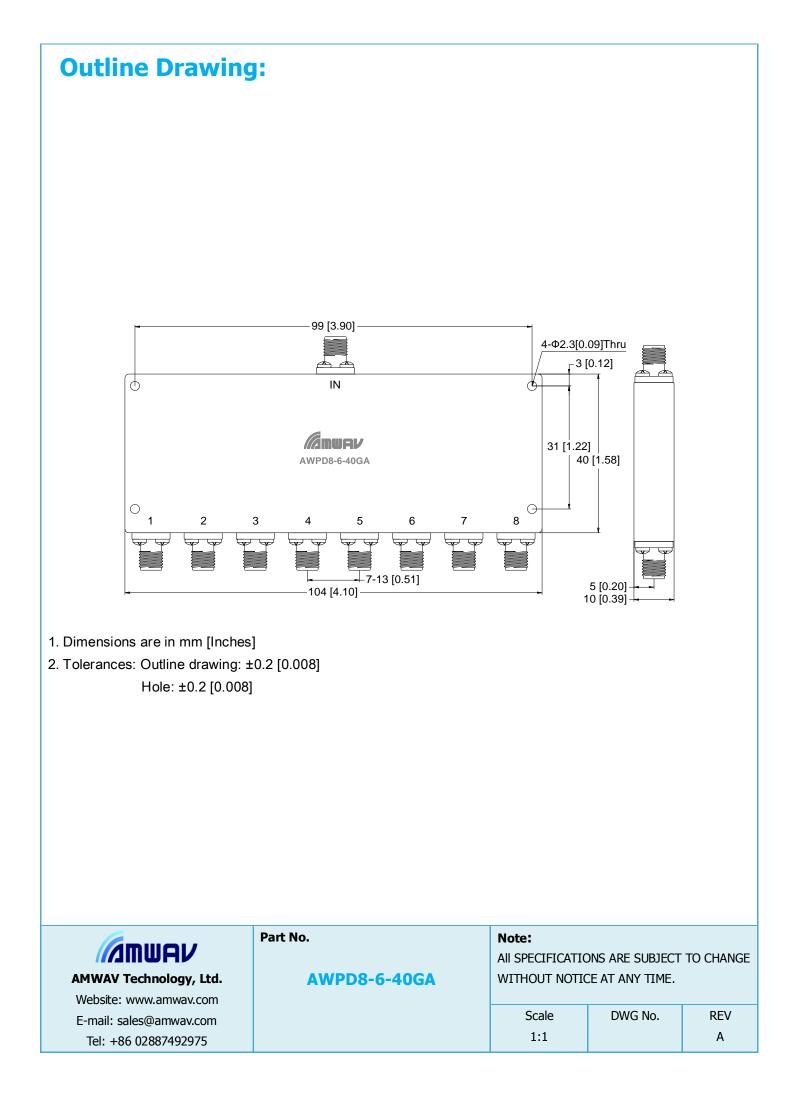

20    | W     |
| Reverse Power               |                      |      | 1     | W     |
| Operating Temperature Range | -45                  |      | +85   | °C    |
| Impedance                   |                      | 50   |       | Ω     |
| Connectors                  | 2.92mm-Female        |      |       |       |
| Finish                      | Dark Navy Blue Paint |      |       |       |

The information contained in this document is accurate to the best of our knowledge and representative of the part described herein. It may be necessary to make modifications to the part and/or the documentation of the part, in order to implement improvements. Amwav reserves the right to make such changes as required. Unless otherwise stated, all specifications are nominal.

www.amwav.com