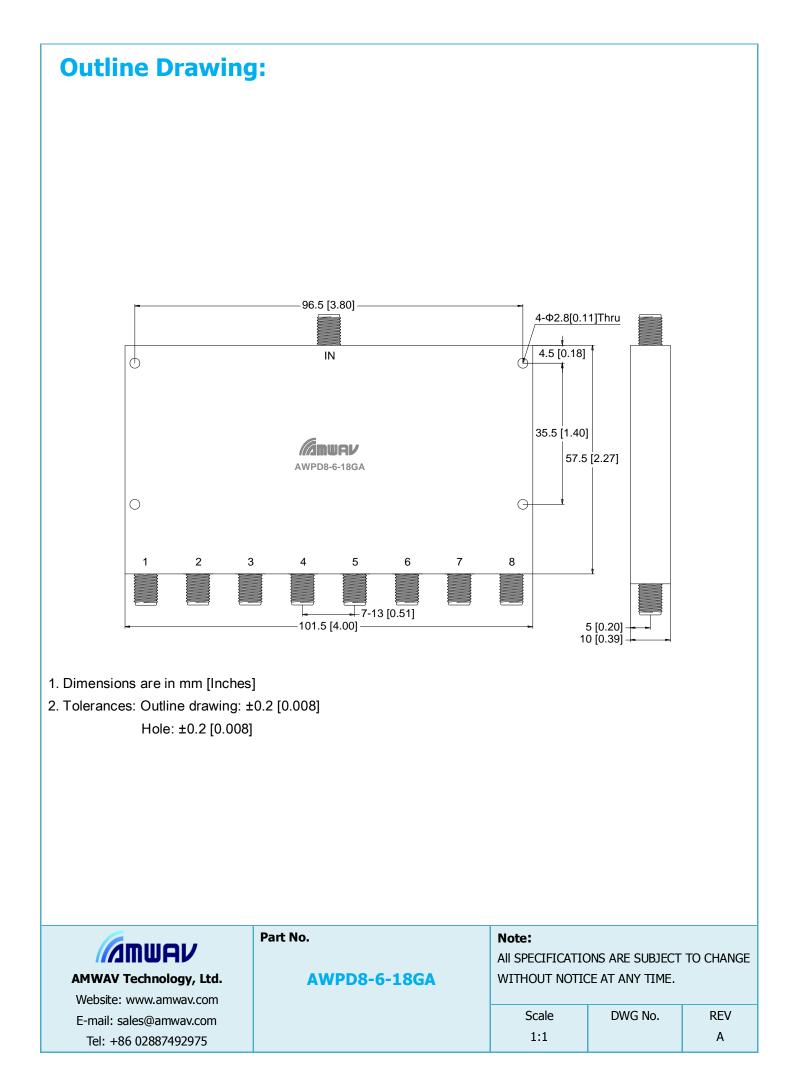

30    | W     |
| Reverse Power               |                      |      | 2     | W     |
| Operating Temperature Range | -45                  |      | +85   | °C    |
| Impedance                   |                      | 50   |       | Ω     |
| Connectors                  | SMA-Female           |      |       |       |
| Finish                      | Dark Navy Blue Paint |      |       |       |

The information contained in this document is accurate to the best of our knowledge and representative of the part described herein. It may be necessary to make modifications to the part and/or the documentation of the part, in order to implement improvements. Amwav reserves the right to make such changes as required. Unless otherwise stated, all specifications are nominal.

www.amwav.com