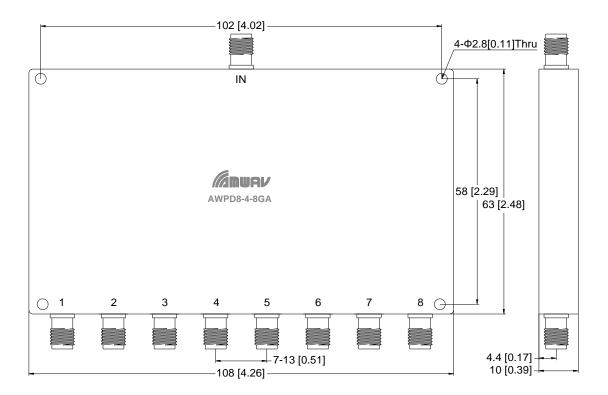

## **Outline Drawing:**

1. Dimensions are in mm [Inches]

2. Tolerances: Outline drawing: ±0.2 [0.008]

Hole: ±0.2 [0.008]

Website: www.amwav.com E-mail: sales@amwav.com Tel: +86 02887492975 Part No.

AWPD8-4-8GA