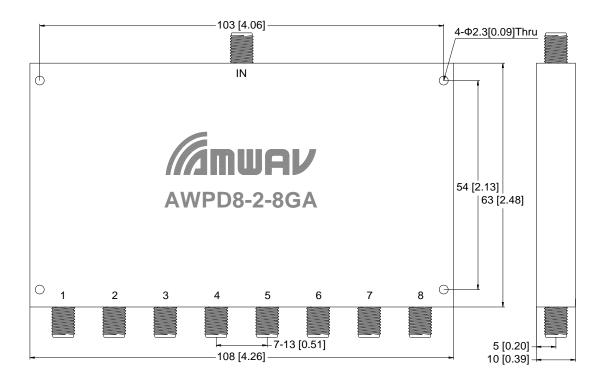

## **Outline Drawing:**

1. Dimensions are in mm [Inches]

2. Tolerances: Outline drawing: ±0.2 [0.008]

Hole: ±0.2 [0.008]

Website: www.amwav.com E-mail: sales@amwav.com Tel: +86 02887492975 Part No.

AWPD8-2-8GA