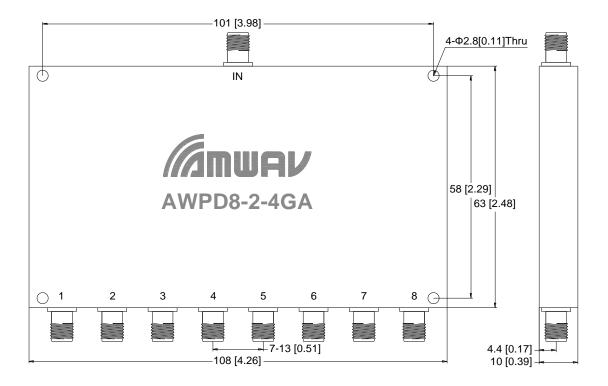

## **Outline Drawing:**

1. Dimensions are in mm [Inches]

2. Tolerances: Outline drawing: ±0.2 [0.008]

Hole: ±0.2 [0.008]

Website: www.amwav.com E-mail: sales@amwav.com Tel: +86 02887492975 Part No.

AWPD8-2-4GA