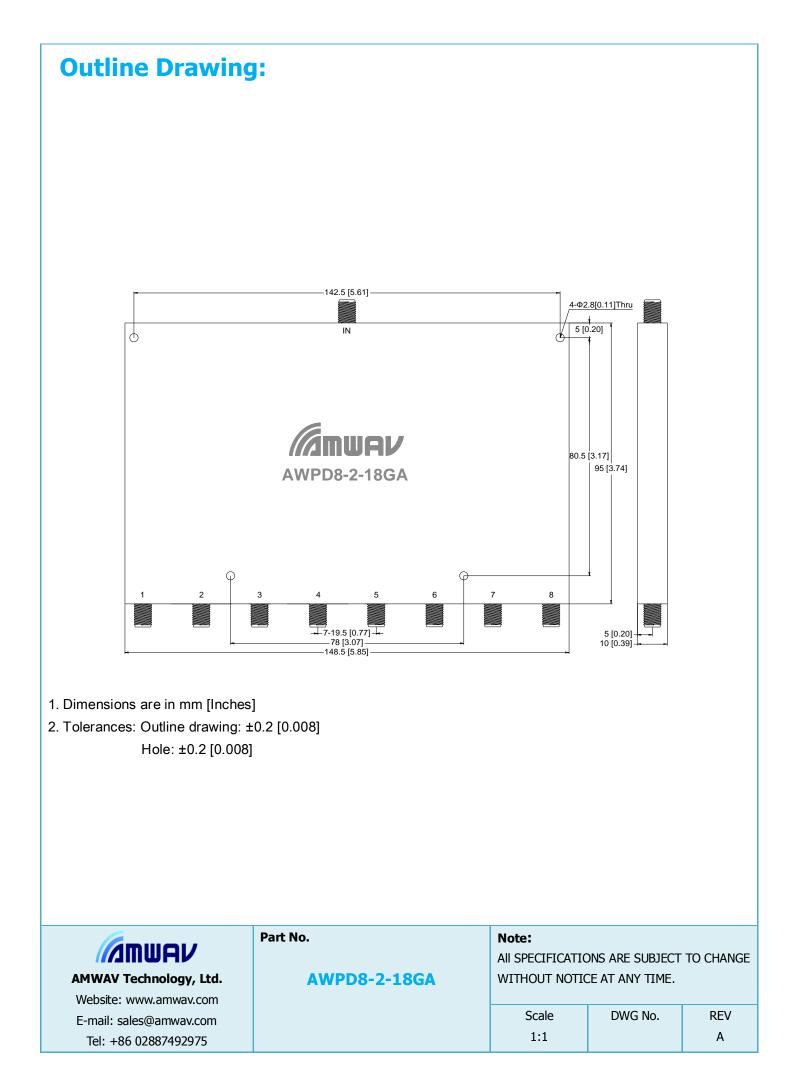

verse Power               |                      |      | 2         | W     |
| Operating Temperature Range | -45                  |      | +85       | °C    |
| Impedance                   |                      | 50   |           | Ω     |
| Connectors                  | SMA-Female           |      |           |       |
| Finish                      | Dark Navy Blue Paint |      |           |       |

The information contained in this document is accurate to the best of our knowledge and representative of the part described herein. It may be necessary to make modifications to the part and/or the documentation of the part, in order to implement improvements. Amwav reserves the right to make such changes as required. Unless otherwise stated, all specifications are nominal.

www.amwav.com