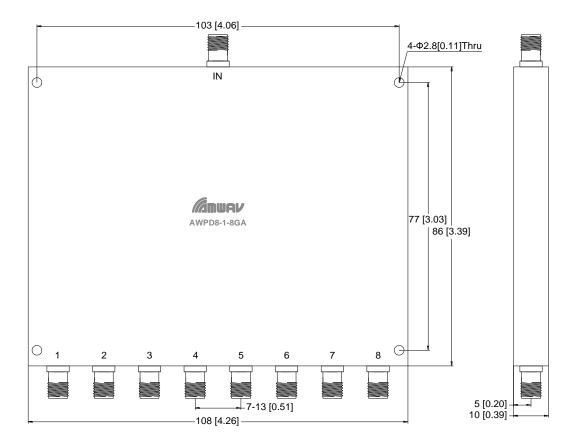

# **Outline Drawing:**

1. Dimensions are in mm [Inches]

2. Tolerances: Outline drawing: ±0.2 [0.008]

Hole: ±0.2 [0.008]

Website: www.amwav.com E-mail: sales@amwav.com Tel: +86 02887492975