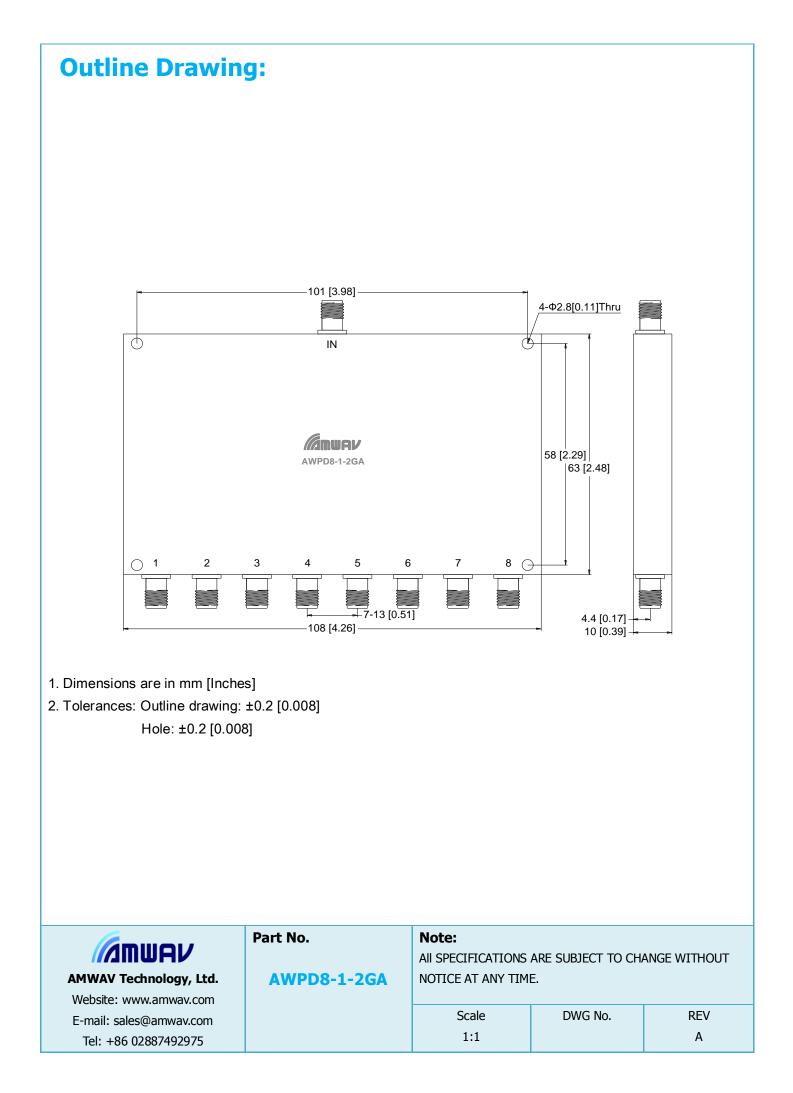

e Power               |                      |      | 2     | W     |
| Operating Temperature Range | -55                  |      | +85   | °C    |
| Impedance                   |                      | 50   |       | Ω     |
| Connectors                  | SMA-Female           |      |       |       |
| Finish                      | Dark Navy Blue Paint |      |       |       |

The information contained in this document is accurate to the best of our knowledge and representative of the part described herein. It may be necessary to make modifications to the part and/or the documentation of the part, in order to implement improvements. Anway reserves the right to make such changes as required. Unless otherwise stated, all specifications are nominal.

www.amwav.com

Email: sales@amwav.com