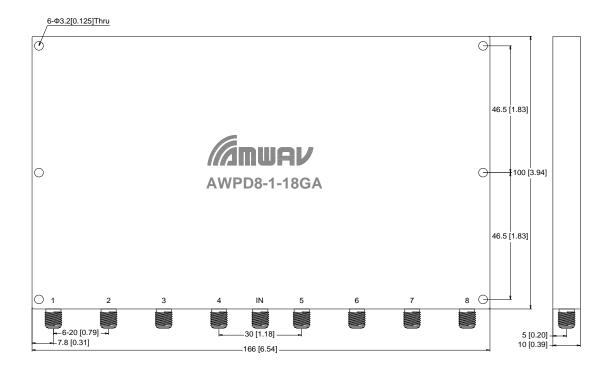

## **Outline Drawing:**

1. Dimensions are in mm [Inches]

2. Tolerances: Outline drawing: ±0.2 [0.008]

Hole: ±0.2 [0.008]

Website: www.amwav.com E-mail: sales@amwav.com Tel: +86 02887492975 Part No.

**AWPD8-1-18GA** 