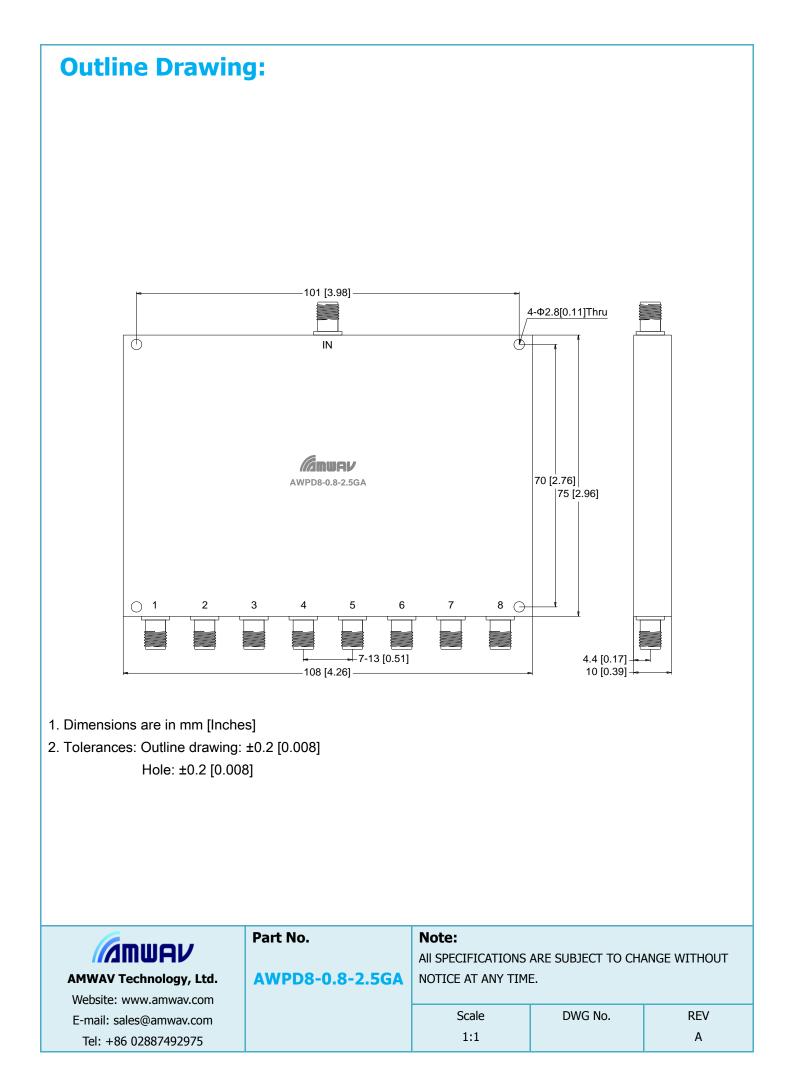

| W     |
| Reverse Power               |                      |      | 2         | W     |
| Operating Temperature Range | -55                  |      | +85       | °C    |
| Impedance                   |                      | 50   |           | Ω     |
| Connectors                  | SMA-Female           |      |           |       |
| Finish                      | Dark Navy Blue Paint |      |           |       |

The information contained in this document is accurate to the best of our knowledge and representative of the part described herein. It may be necessary to make modifications to the part and/or the documentation of the part, in order to implement improvements. Amwav reserves the right to make such changes as required. Unless otherwise stated, all specifications are nominal.