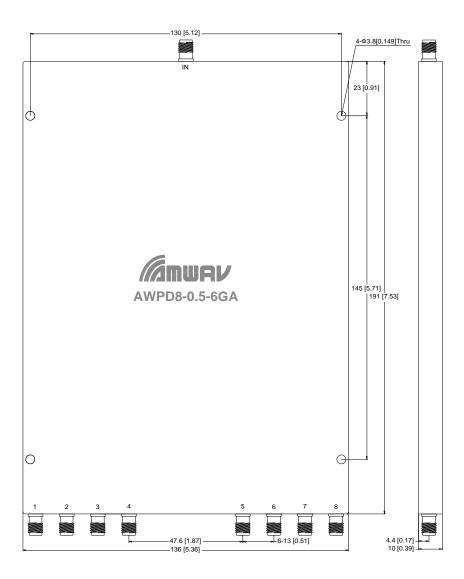

# **Outline Drawing:**

1. Dimensions are in mm [Inches]

2. Tolerances: Outline drawing: ±0.2 [0.008]

Hole: ±0.2 [0.008]

Website: www.amwav.com E-mail: sales@amwav.com Tel: +86 02887492975