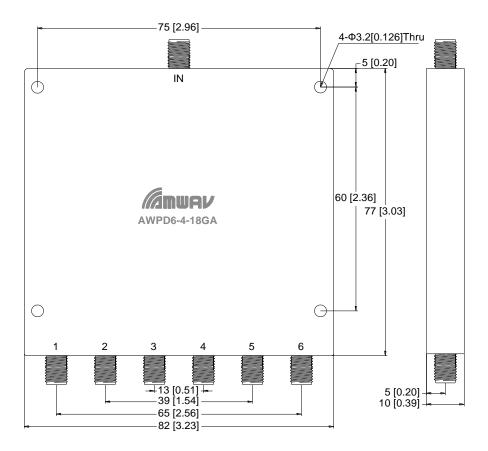

# **Outline Drawing:**

1. Dimensions are in mm [Inches]

2. Tolerances: Outline drawing: ±0.2 [0.008]

Hole: ±0.2 [0.008]

Website: www.amwav.com E-mail: sales@amwav.com Tel: +86 02887492975