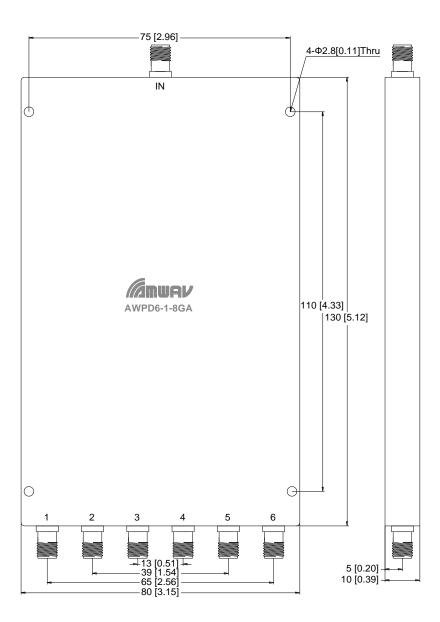

## **Outline Drawing:**

- 1. Dimensions are in mm [Inches]
- 2. Tolerances: Outline drawing: ±0.2 [0.008]

Hole: ±0.2 [0.008]