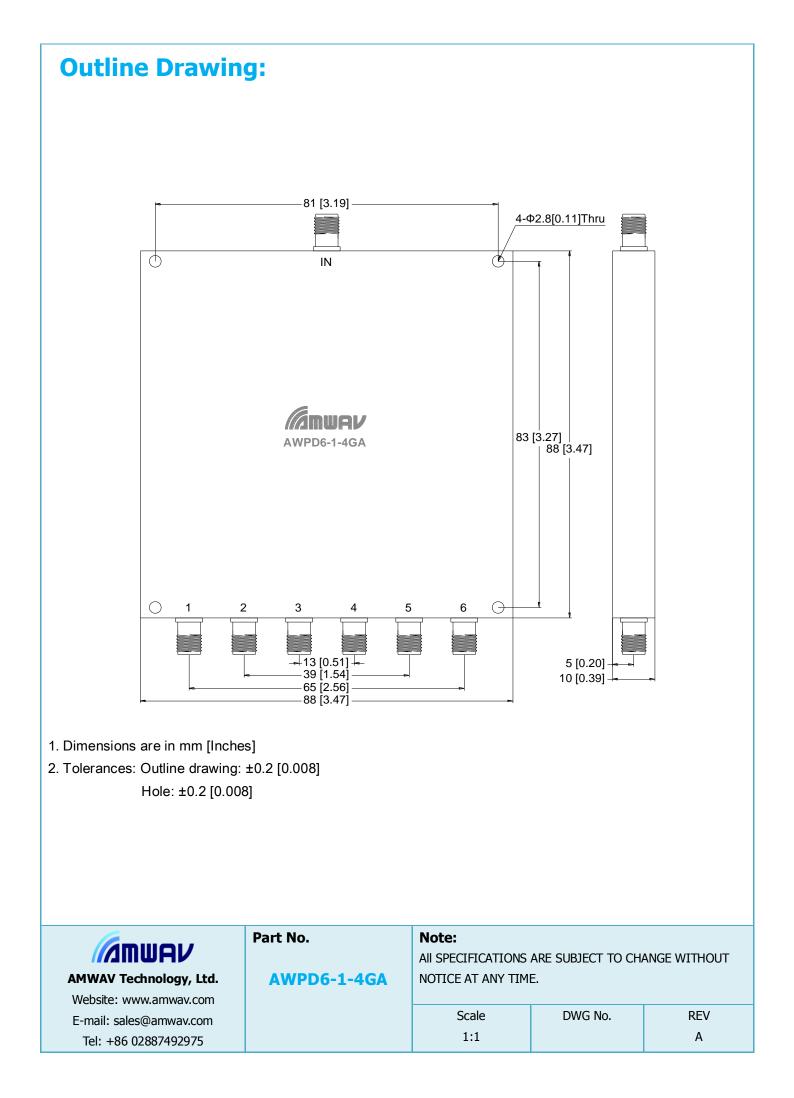

e Power               |                      |      | 2     | W     |
| Operating Temperature Range | -55                  |      | +85   | °C    |
| Impedance                   |                      | 50   |       | Ω     |
| Connectors                  | SMA-Female           |      |       |       |
| Finish                      | Dark Navy Blue Paint |      |       |       |

The information contained in this document is accurate to the best of our knowledge and representative of the part described herein. It may be necessary to make modifications to the part and/or the documentation of the part, in order to implement improvements. Anway reserves the right to make such changes as required. Unless otherwise stated, all specifications are nominal.

www.amwav.com

Email: sales@amwav.com