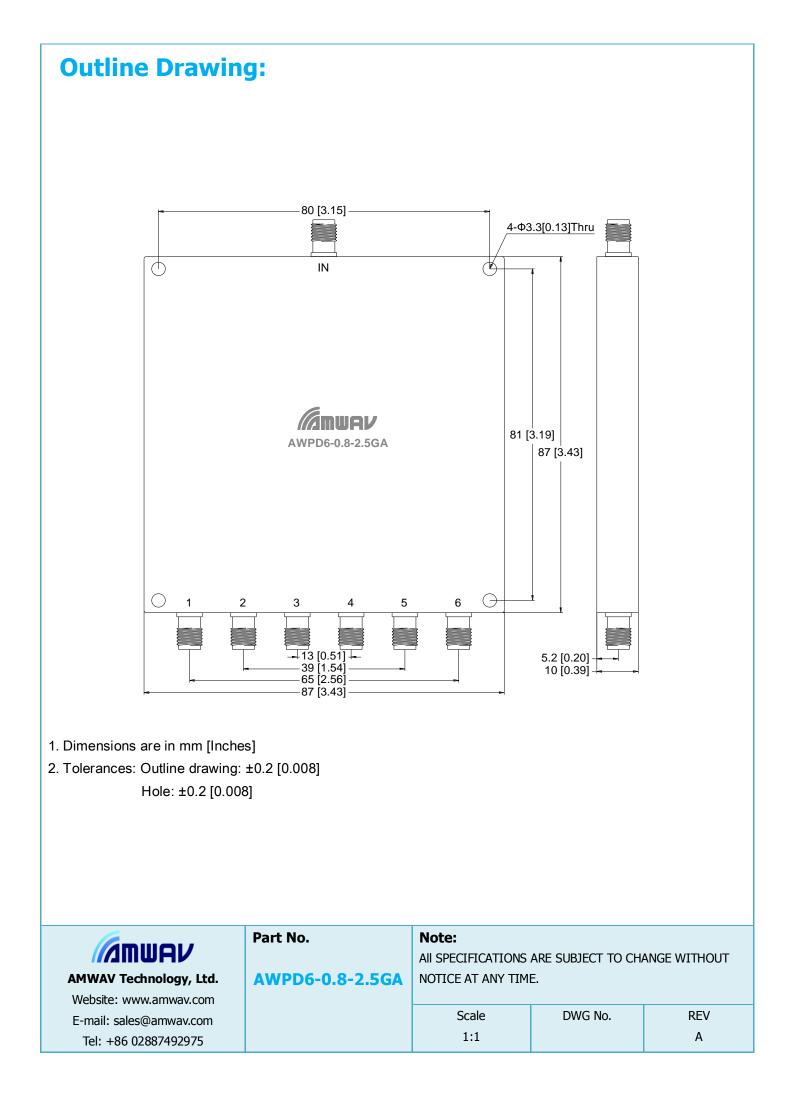

**6 Way Power Divider** 

AWPD6-0.8-2.5GA

Your RF & Microwave Components Source