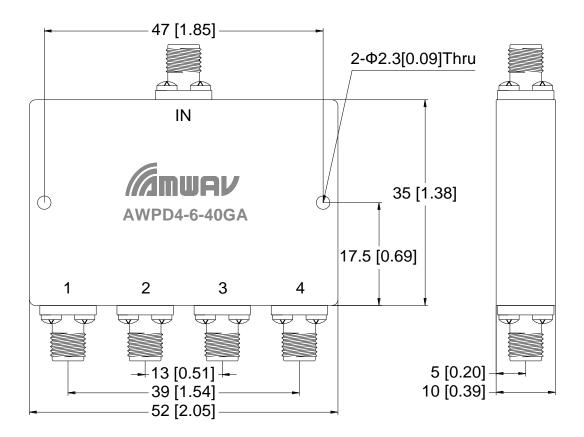

# **Outline Drawing:**

1. Dimensions are in mm [Inches]

2. Tolerances: Outline drawing: ±0.2 [0.008]

Hole: ±0.2 [0.008]

Website: www.amwav.com E-mail: sales@amwav.com Tel: +86 02887492975