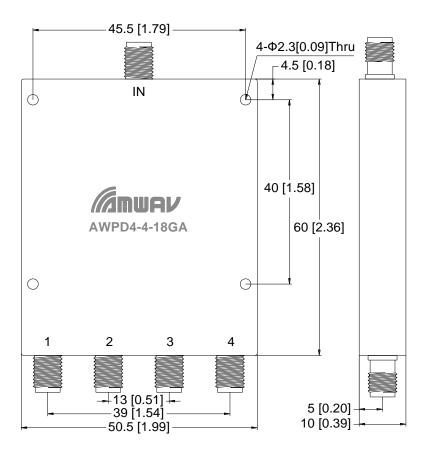

# **Outline Drawing:**

1. Dimensions are in mm [Inches]

2. Tolerances: Outline drawing: ±0.2 [0.008]

Hole: ±0.2 [0.008]

Website: www.amwav.com E-mail: sales@amwav.com Tel: +86 02887492975