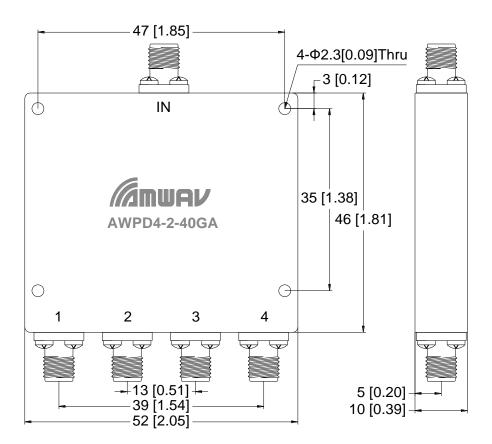

# **Outline Drawing:**

1. Dimensions are in mm [Inches]

2. Tolerances: Outline drawing: ±0.2 [0.008]

Hole: ±0.2 [0.008]

Website: www.amwav.com E-mail: sales@amwav.com Tel: +86 02887492975