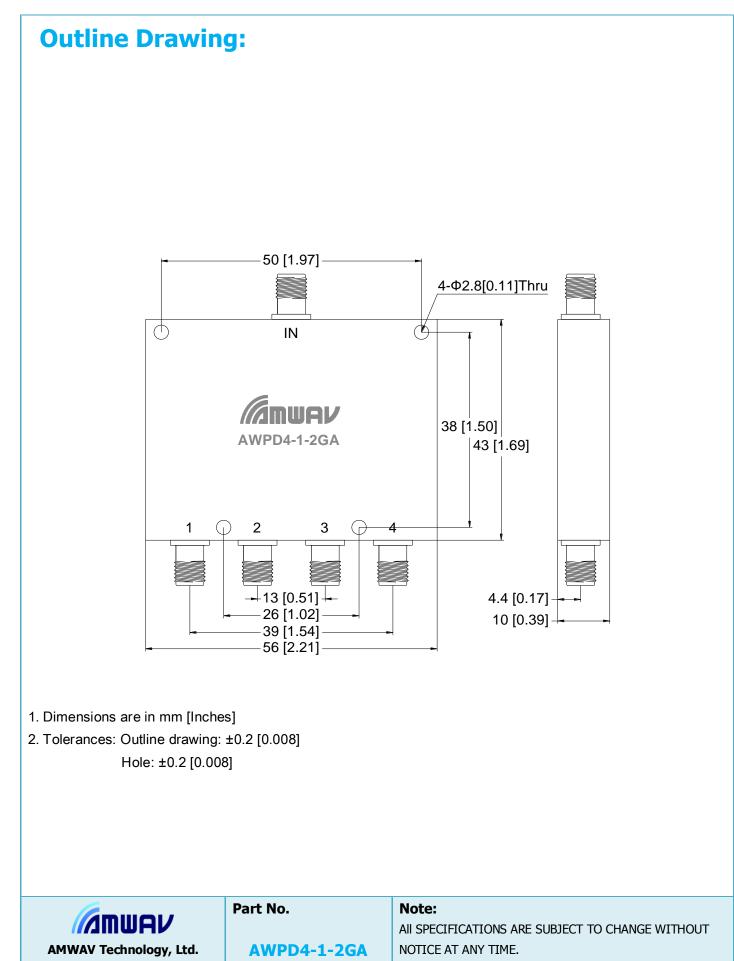

| W     |  |  |
| Operating Temperature Range | -55                  |            | +85    | °C    |  |  |
| Impedance                   |                      | 50         |        | Ω     |  |  |
| Connectors                  |                      | SMA-Female |        |       |  |  |
| Finish                      | Dark Navy Blue Paint |            |        |       |  |  |

The information contained in this document is accurate to the best of our knowledge and representative of the part described herein. It may be necessary to make modifications to the part and/or the documentation of the part, in order to implement improvements. Anway reserves the right to make such changes as required. Unless otherwise stated, all specifications are nominal.

www.amwav.com

Email: sales@amwav.com



| Website: www.amwav.com  |       |         |     |
|-------------------------|-------|---------|-----|
| E-mail: sales@amwav.com | Scale | DWG No. | REV |
| Tel: +86 02887492975    | 1:1   |         | А   |