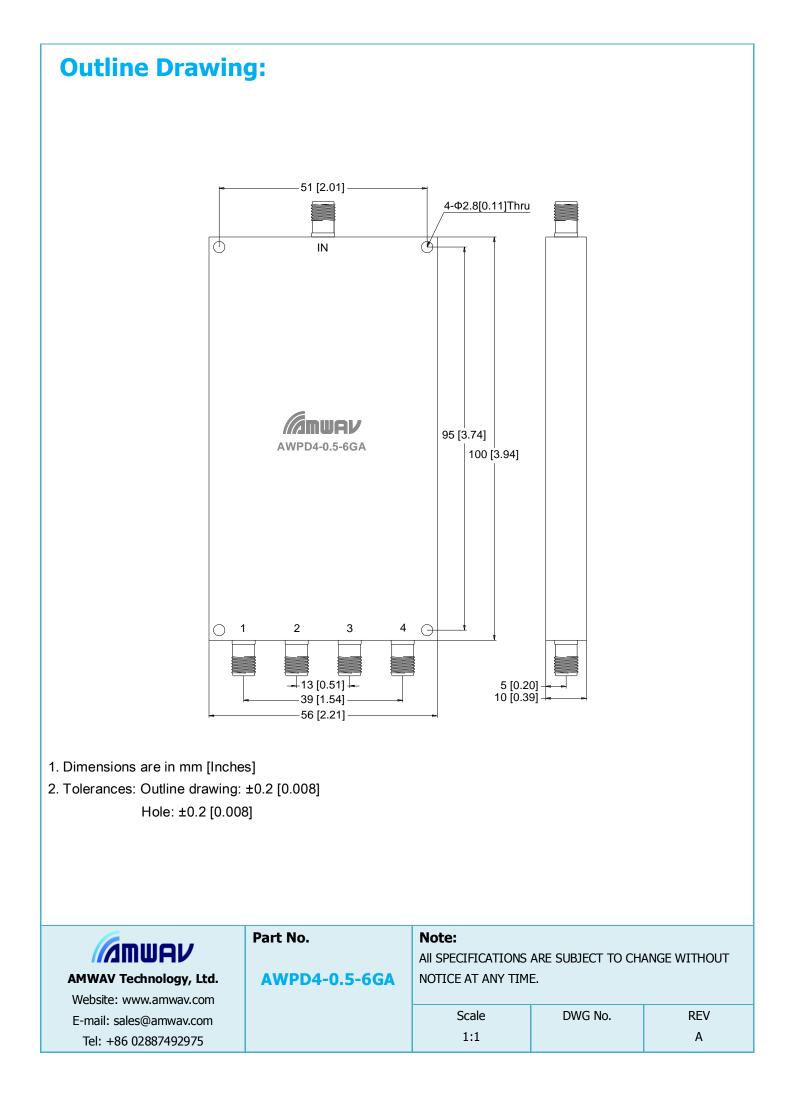

|                      |      | 2       | W     |
| Operating Temperature Range | -55                  |      | +85     | °C    |
| Impedance                   |                      | 50   |         | Ω     |
| Connectors                  | SMA-Female           |      |         |       |
| Finish                      | Dark Navy Blue Paint |      |         |       |

The information contained in this document is accurate to the best of our knowledge and representative of the part described herein. It may be necessary to make modifications to the part and/or the documentation of the part, in order to implement improvements. Amwav reserves the right to make such changes as required. Unless otherwise stated, all specifications are nominal.

www.amwav.com

Email: sales@amwav.com