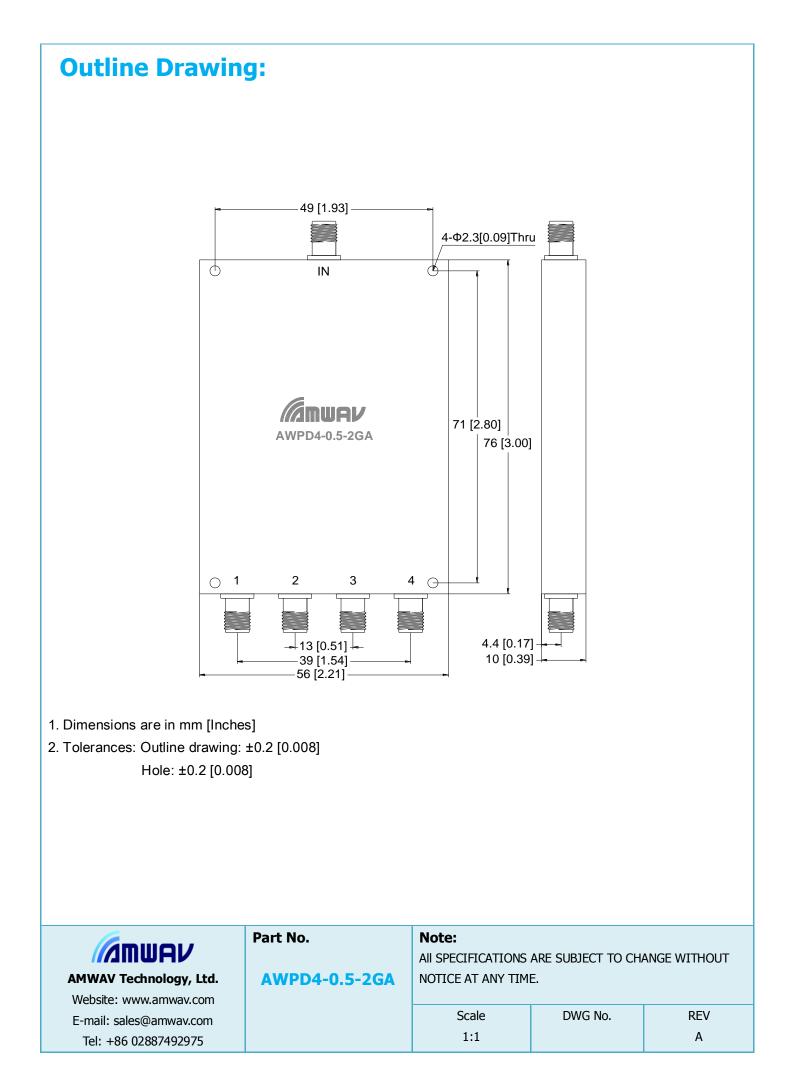

er               |                      |      | 2      | W     |
| Operating Temperature Range | -55                  |      | +85    | °C    |
| Impedance                   |                      | 50   |        | Ω     |
| Connectors                  | SMA-Female           |      |        |       |
| Finish                      | Dark Navy Blue Paint |      |        |       |

The information contained in this document is accurate to the best of our knowledge and representative of the part described herein. It may be necessary to make modifications to the part and/or the documentation of the part, in order to implement improvements. Anway reserves the right to make such changes as required. Unless otherwise stated, all specifications are nominal.

www.amwav.com

Email: sales@amwav.com