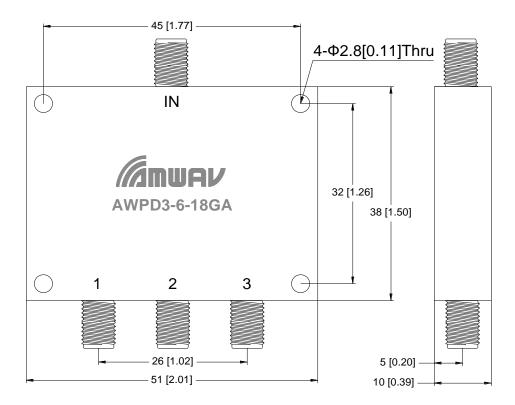

# **Outline Drawing:**

1. Dimensions are in mm [Inches]

2. Tolerances: Outline drawing: ±0.2 [0.008]

Hole: ±0.2 [0.008]

Website: www.amwav.com E-mail: sales@amwav.com Tel: +86 02887492975