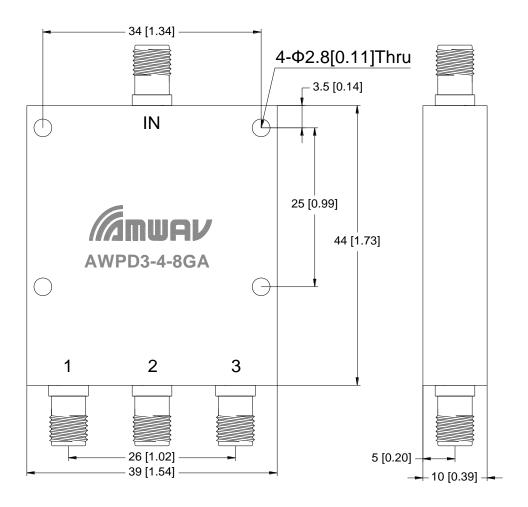

# **Outline Drawing:**

1. Dimensions are in mm [Inches]

2. Tolerances: Outline drawing: ±0.2 [0.008]

Hole: ±0.2 [0.008]

E-mail: sales@amwav.com Tel: +86 02887492975