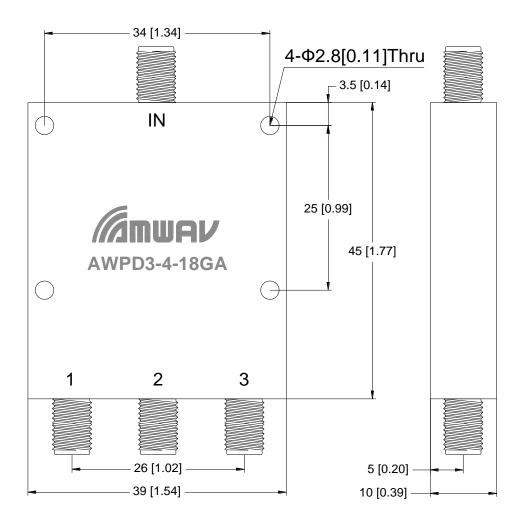

# **Outline Drawing:**

- 1. Dimensions are in mm [Inches]
- 2. Tolerances: Outline drawing: ±0.2 [0.008]

Hole: ±0.2 [0.008]

Website: www.amwav.com E-mail: sales@amwav.com Tel: +86 02887492975