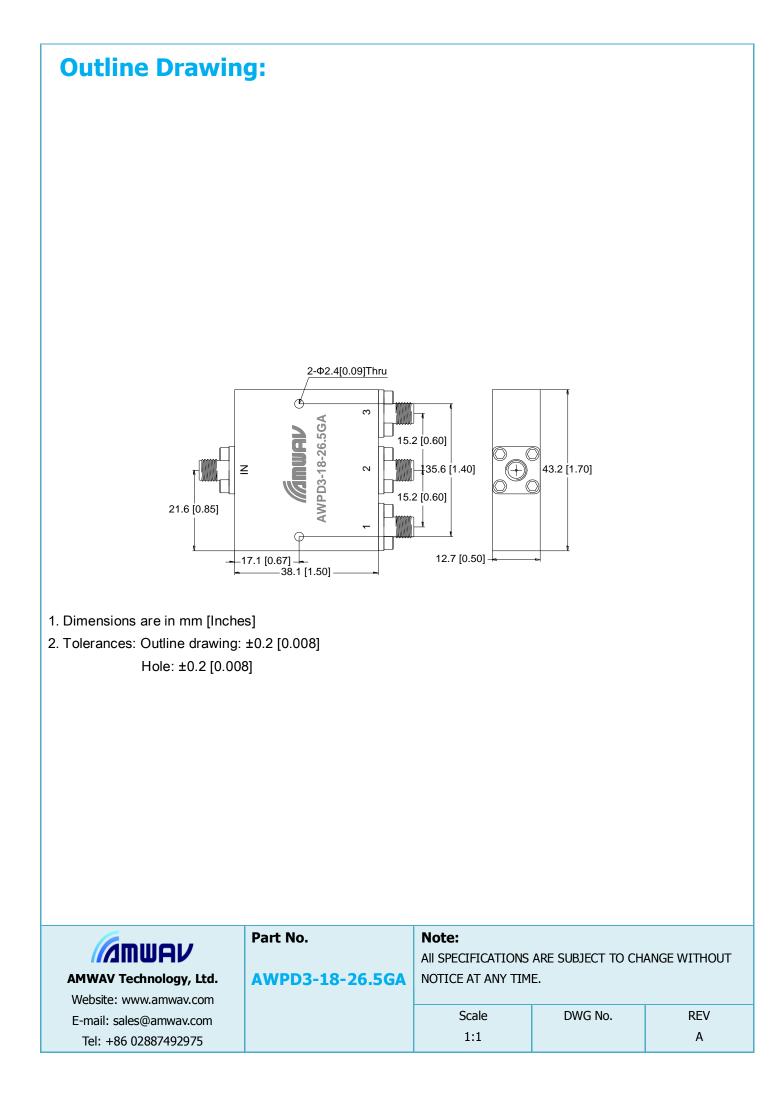

**3 Way Power Divider** 

AWPD3-18-26.5GA

Your RF & Microwave Components Source