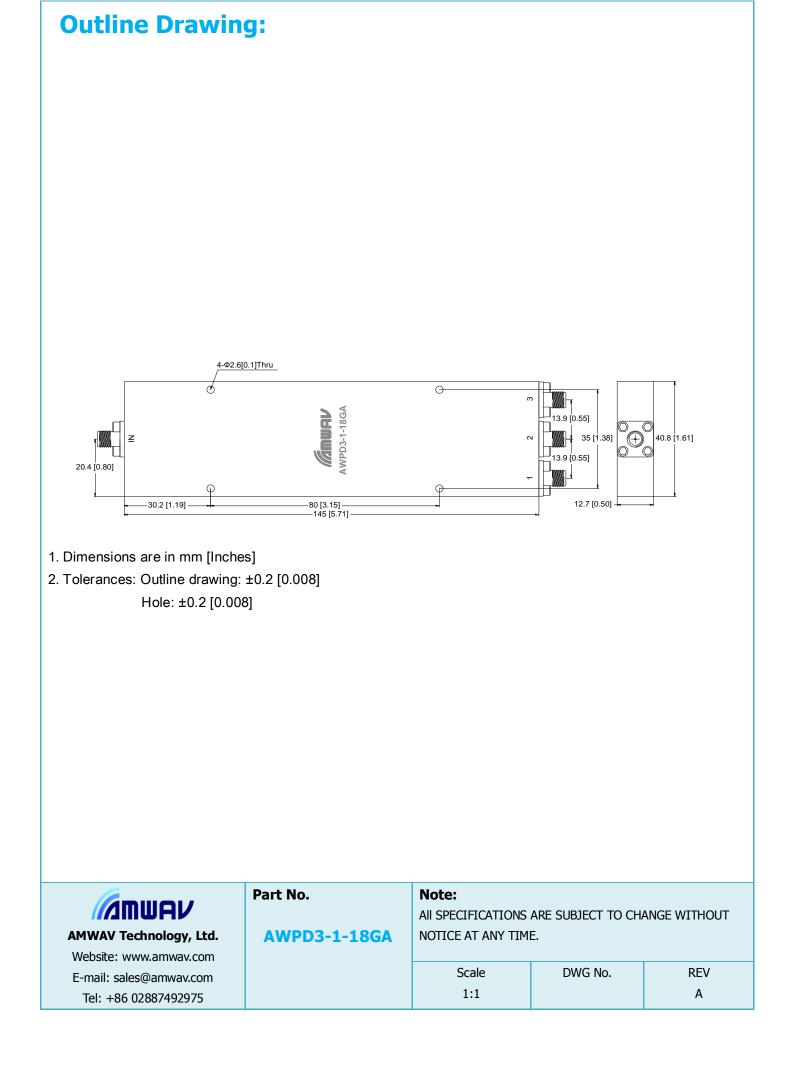

| W     |
| Reverse Power               |                      |      | 0.5       | W     |
| Operating Temperature Range | -35                  |      | +105      | °C    |
| Impedance                   |                      | 50   |           | Ω     |
| Connectors                  | SMA-Female           |      |           |       |
| Finish                      | Dark Navy Blue Paint |      |           |       |

The information contained in this document is accurate to the best of our knowledge and representative of the part described herein. It may be necessary to make modifications to the part and/or the documentation of the part, in order to implement improvements. Anway reserves the right to make such changes as required. Unless otherwise stated, all specifications are nominal.