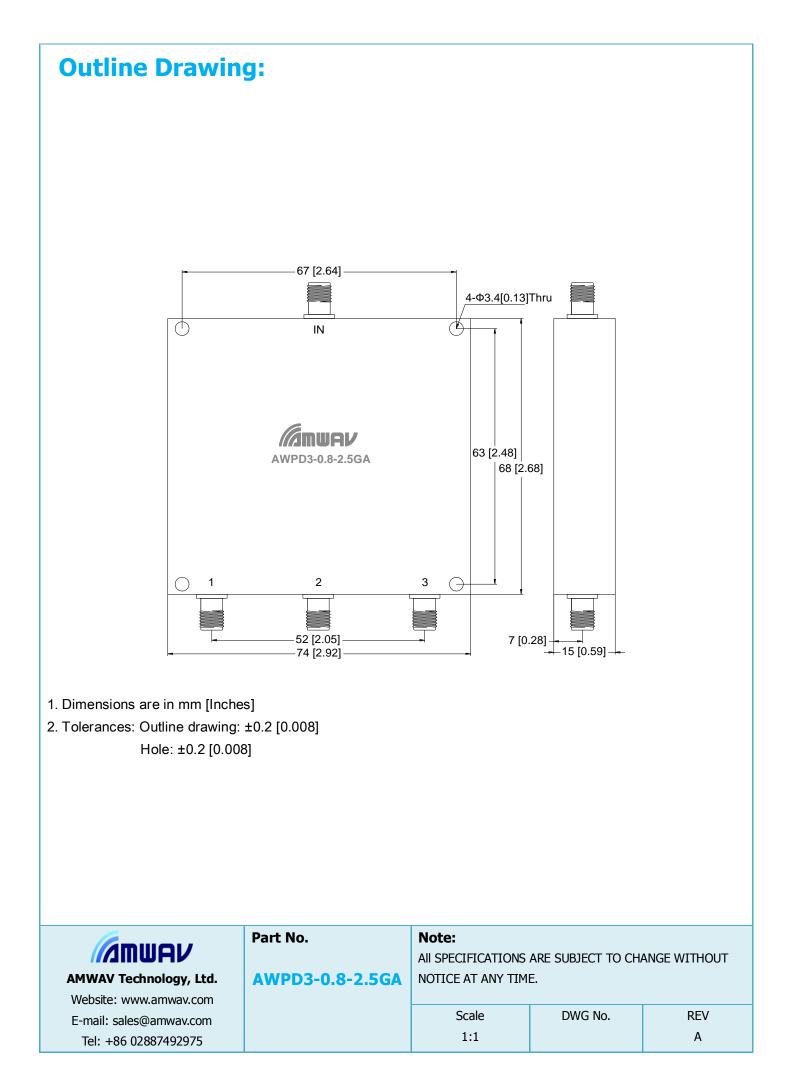

|      | 30    | W     |
| Reverse Power               |                      |      | 2     | W     |
| Operating Temperature Range | -55                  |      | +85   | °C    |
| Impedance                   |                      | 50   |       | Ω     |
| Connectors                  | SMA-Female           |      |       |       |
| Finish                      | Dark Navy Blue Paint |      |       |       |

The information contained in this document is accurate to the best of our knowledge and representative of the part described herein. It may be necessary to make modifications to the part and/or the documentation of the part, in order to implement improvements. Amwav reserves the right to make such changes as required. Unless otherwise stated, all specifications are nominal.