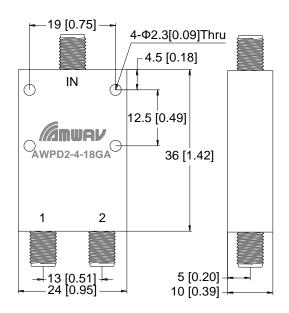

## **Outline Drawing:**

1. Dimensions are in mm [Inches]

2. Tolerances: Outline drawing: ±0.2 [0.008]

Hole: ±0.2 [0.008]

Website: www.amwav.com E-mail: sales@amwav.com Tel: +86 02887492975 Part No.

**AWPD2-4-18GA** 