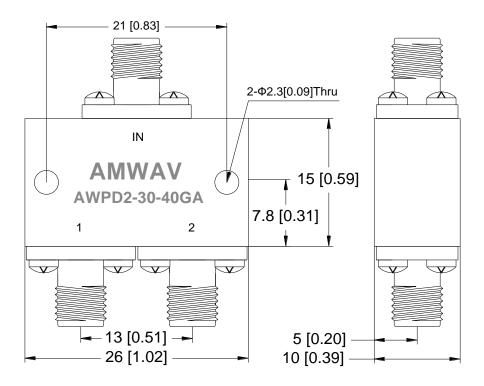

## **Outline Drawing:**

1. Dimensions are in mm [Inches]

2. Tolerances: Outline drawing: ±0.2 [0.008]

Hole: ±0.2 [0.008]

Website: www.amwav.com E-mail: sales@amwav.com Tel: +86 02887492975 Part No.

**AWPD2-30-40GA** 