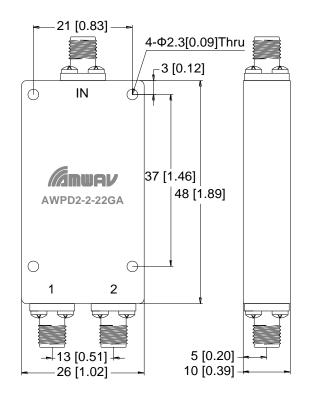

## **Outline Drawing:**

- 1. Dimensions are in mm [Inches]
- 2. Tolerances: Outline drawing: ±0.2 [0.008]

Hole: ±0.2 [0.008]

|                         | Part No.     | Note:<br>All specifications are subject to change without |         |     |  |  |
|-------------------------|--------------|-----------------------------------------------------------|---------|-----|--|--|
| <b>MAMMUAN</b>          |              |                                                           |         |     |  |  |
| AMWAV Technology, Ltd.  | AWPD2-2-22GA | NOTICE AT ANY TIME.                                       |         |     |  |  |
| Website: www.amwav.com  |              |                                                           |         |     |  |  |
| E-mail: sales@amwav.com |              | Scale                                                     | DWG No. | REV |  |  |
| Tel: +86 02887492975    |              | 1:1                                                       |         | А   |  |  |