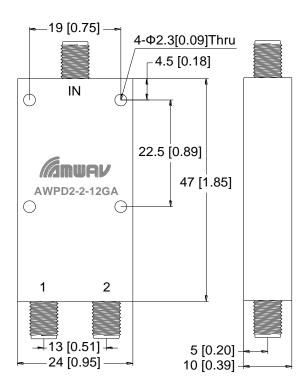

## **Outline Drawing:**

1. Dimensions are in mm [Inches]

2. Tolerances: Outline drawing: ±0.2 [0.008]

Hole: ±0.2 [0.008]

AMWAV Technology, Ltd.

Website: www.amwav.com E-mail: sales@amwav.com Tel: +86 02887492975