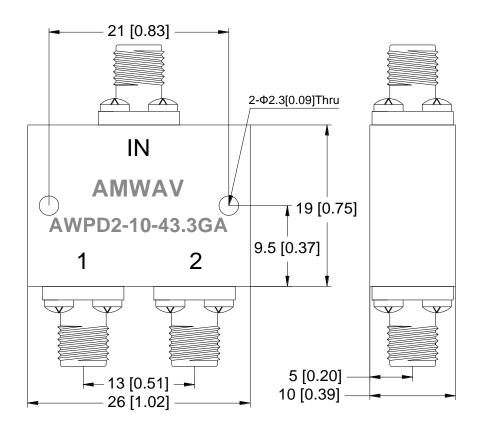

## **Outline Drawing:**

- 1. Dimensions are in mm [Inches]
- 2. Tolerances: Outline drawing: ±0.2 [0.008] Hole: ±0.2 [0.008]

| Comment                 | Part No.        | Note:                                            |         |     |  |
|-------------------------|-----------------|--------------------------------------------------|---------|-----|--|
| <b>MAMMEN</b>           |                 | All SPECIFICATIONS ARE SUBJECT TO CHANGE WITHOUT |         |     |  |
| AMWAV Technology, Ltd.  | AWPD2-10-43.3GA | NOTICE AT ANY TIME.                              |         |     |  |
| Website: www.amwav.com  |                 |                                                  |         |     |  |
| E-mail: sales@amwav.com |                 | Scale                                            | DWG No. | REV |  |
| Tel: +86 02887492975    |                 | 1:1                                              |         | А   |  |