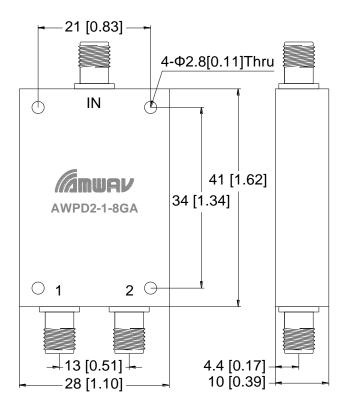

## **Outline Drawing:**

1. Dimensions are in mm [Inches]

2. Tolerances: Outline drawing: ±0.2 [0.008]

Hole: ±0.2 [0.008]

Website: www.amwav.com E-mail: sales@amwav.com Tel: +86 02887492975 Part No.

AWPD2-1-8GA