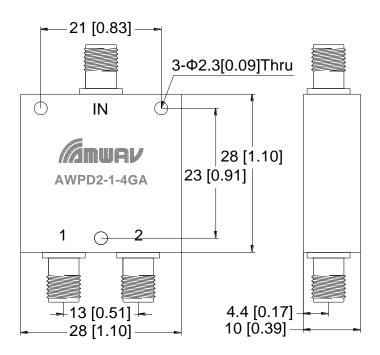

## **Outline Drawing:**

- 1. Dimensions are in mm [Inches]
- 2. Tolerances: Outline drawing: ±0.2 [0.008]

Hole: ±0.2 [0.008]

Website: www.amwav.com E-mail: sales@amwav.com Tel: +86 02887492975 Part No.

AWPD2-1-4GA