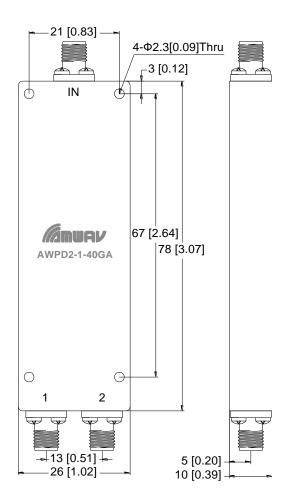

# **Outline Drawing:**

1. Dimensions are in mm [Inches]

2. Tolerances: Outline drawing: ±0.2 [0.008]

Hole: ±0.2 [0.008]

Website: www.amwav.com E-mail: sales@amwav.com Tel: +86 02887492975