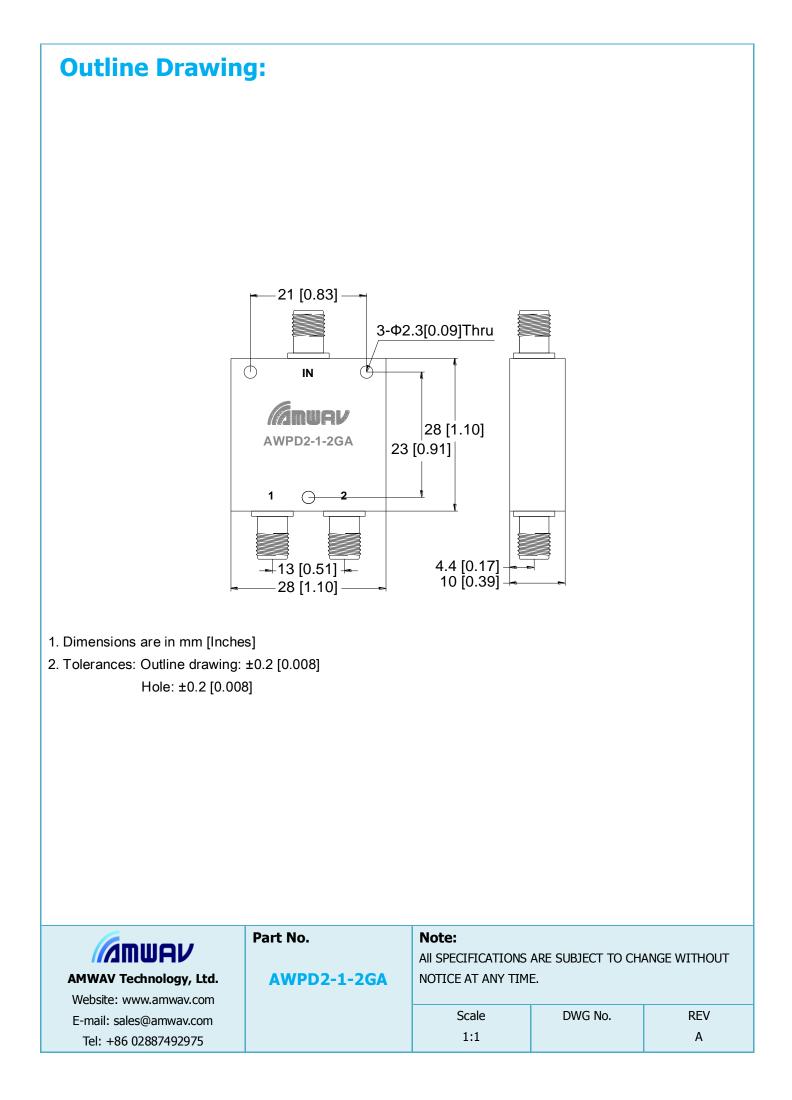

er               |                      |      | 2      | W     |
| Operating Temperature Range | -55                  |      | +85    | °C    |
| Impedance                   |                      | 50   |        | Ω     |
| Connectors                  | SMA-Female           |      |        |       |
| Finish                      | Dark Navy Blue Paint |      |        |       |

The information contained in this document is accurate to the best of our knowledge and representative of the part described herein. It may be necessary to make modifications to the part and/or the documentation of the part, in order to implement improvements. Amwav reserves the right to make such changes as required. Unless otherwise stated, all specifications are nominal.

www.amwav.com

Email: sales@amwav.com