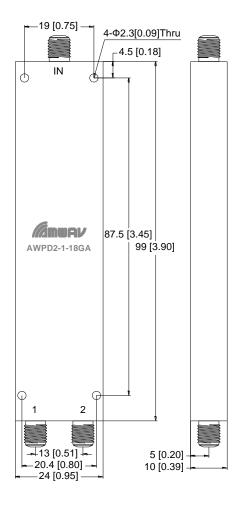

- 1. Dimensions are in mm [Inches]
- 2. Tolerances: Outline drawing: ±0.2 [0.008] Hole: ±0.2 [0.008]

|                         | Part No.     | Note:                                            |         |     |  |
|-------------------------|--------------|--------------------------------------------------|---------|-----|--|
| <b>MAMMAN</b>           |              | All SPECIFICATIONS ARE SUBJECT TO CHANGE WITHOUT |         |     |  |
| AMWAV Technology, Ltd.  | AWPD2-1-18GA | NOTICE AT ANY TIME.                              |         |     |  |
| Website: www.amwav.com  |              |                                                  |         |     |  |
| E-mail: sales@amwav.com |              | Scale                                            | DWG No. | REV |  |
| Tel: +86 02887492975    |              | 1:1                                              |         | А   |  |