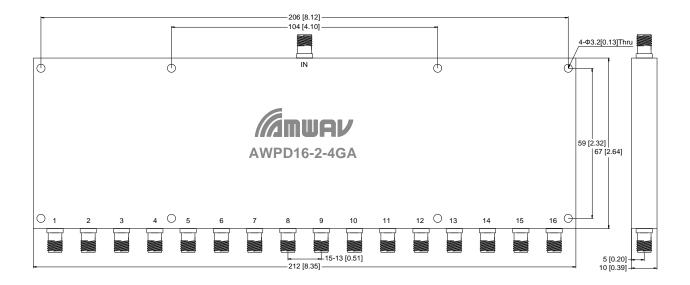

# **Outline Drawing:**

1. Dimensions are in mm [Inches]

2. Tolerances: Outline drawing: ±0.2 [0.008]

Hole: ±0.2 [0.008]

Website: www.amwav.com E-mail: sales@amwav.com Tel: +86 02887492975