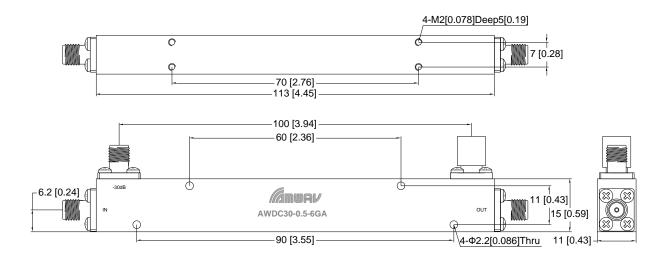

## **Outline Drawing:**

1. Dimensions are in mm [inches]

2. Tolerances: Outline drawing: ±0.2 [0.008]

Hole: ±0.2 [0.008]

Website: www.amwav.com E-mail: sales@amwav.com Tel: +86 02887492975 Part No.

AWDC30-0.5-6GA