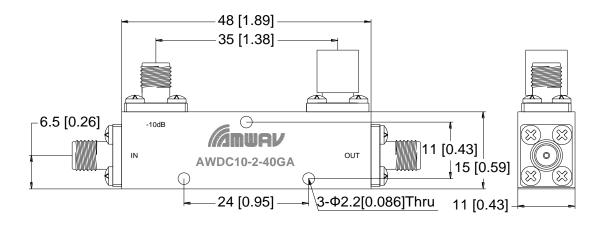

## **Outline Drawing:**

- 1. Dimensions are in mm [inches]
- 2. Tolerances: Outline drawing: ±0.2 [0.008]

Hole: ±0.2 [0.008]

Website: www.amwav.com E-mail: sales@amwav.com Tel: +86 02887492975 Part No.

**AWDC10-2-40GA** 