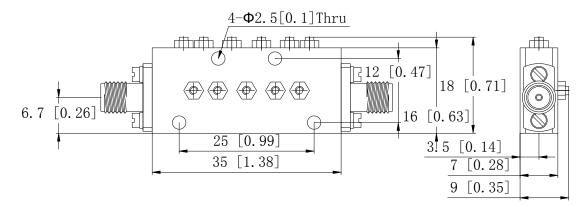

## **Outline Drawing:**

1. Dimensions are in mm [Inches]

2. Tolerances: Outline drawing: ±0.2 [0.008]

Hole: ±0.2 [0.008]