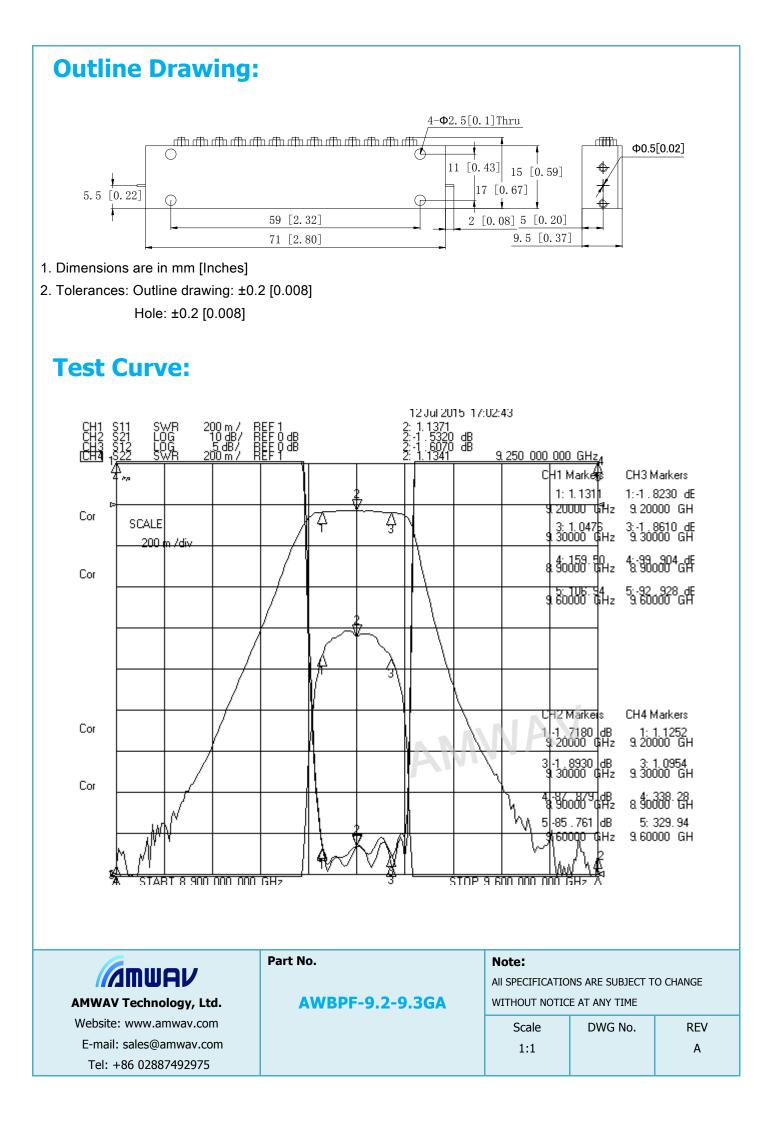

## **Specifications**

| Parameters                        | Min.                         | Тур. | Max. | Units |
|-----------------------------------|------------------------------|------|------|-------|
| Frequency range                   | 9.2                          |      | 9.3  | GHz   |
| Insertion Loss                    |                              |      | 3.0  | dB    |
| Ripple in Pass band               |                              |      | ±0.3 |       |
| VSWR                              |                              |      | 1.3  |       |
| Rejection @ DC-8.9GHz<br>@ 9.6GHz | 65<br>65                     |      |      | dB    |
| Group Delay                       |                              |      | 30   | ns    |
| Power Handling                    |                              |      | 5    | W     |
| Operating Temperature             | -45                          |      | +85  |       |
| Impedance                         |                              | 50   |      | Ohms  |
| Input / Output Connector          | φ 0.5mm Pins                 |      |      |       |
| Finish                            | Black Paint or Silver Plated |      |      |       |