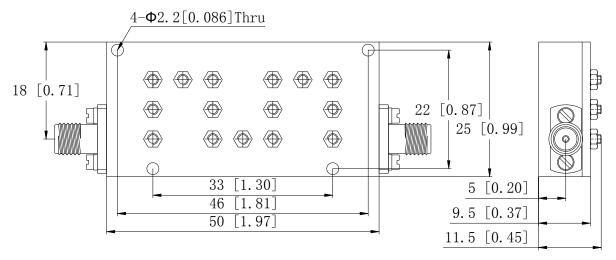

## **Outline Drawing:**

- 1. Dimensions are in mm [Inches]
- 2. Tolerances: Outline drawing: ±0.2 [0.008]

Hole: ±0.2 [0.008]