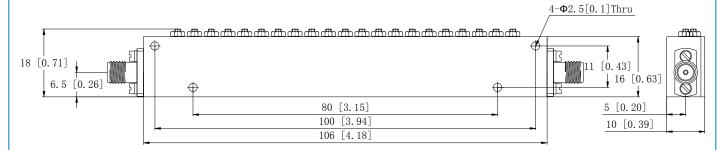

## **Outline Drawing:**

1. Dimensions are in mm [Inches]

2. Tolerances: Outline drawing: ±0.2 [0.008]

Hole: ±0.2 [0.008]