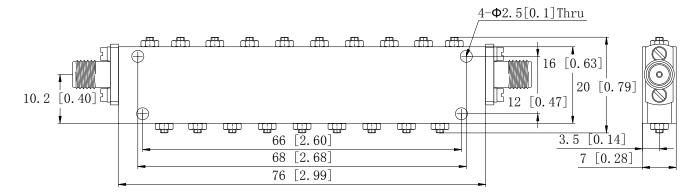

## **Outline Drawing:**

1. Dimensions are in mm [Inches]

2. Tolerances: Outline drawing: ±0.2 [0.008]

Hole: ±0.2 [0.008]