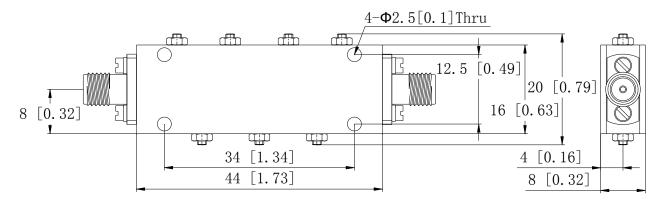

## **Outline Drawing:**

- 1. Dimensions are in mm [Inches]
- 2. Tolerances: Outline drawing: ±0.2 [0.008]

Hole: ±0.2 [0.008]