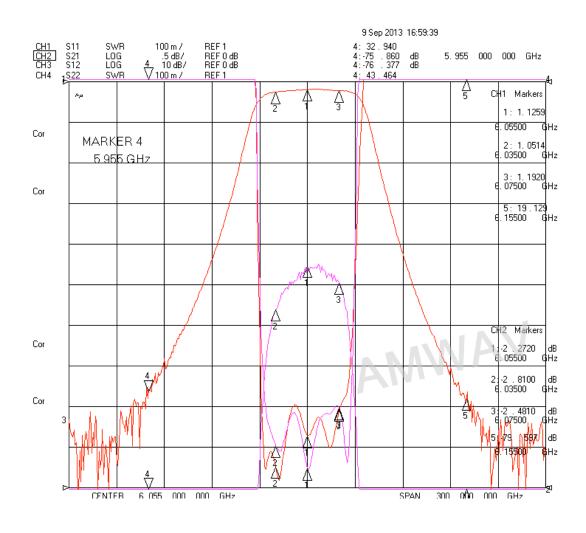

## **Specifications**

| Parameters                            | Min.                         | Тур.               | Max.              | Units |
|---------------------------------------|------------------------------|--------------------|-------------------|-------|
| Frequency range                       | 6.035                        |                    | 6.075             | GHz   |
| Insertion Loss                        |                              | 2.5                | 3                 | dB    |
| Ripple in Pass band                   |                              |                    | ±0.4              |       |
| VSWR                                  |                              |                    | 1.3               |       |
| Rejection @ DC-5.955GHz<br>@ 6.155GHz | 60<br>60                     |                    |                   | dB    |
| Group Delay                           |                              |                    | 30                | ns    |
| Power Handling                        |                              |                    | 5                 | W     |
| Operating Temperature                 | -25                          |                    | +55               |       |
| Impedance                             |                              | 50                 |                   | Ohms  |
| Input / Output Connector              | SMA-Female (Re               | emovable, $\Phi$ 0 | .5mm Pins inside) |       |
| Finish                                | Black Paint or Silver Plated |                    |                   |       |