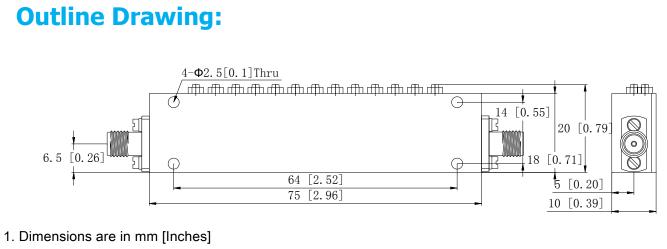

2. Tolerances: Outline drawing: ±0.2 [0.008]

Hole: ±0.2 [0.008]

AMWAV Technology, Ltd. Website: www.amwav.com E-mail: sales@amwav.com Tel: +86 02887492975